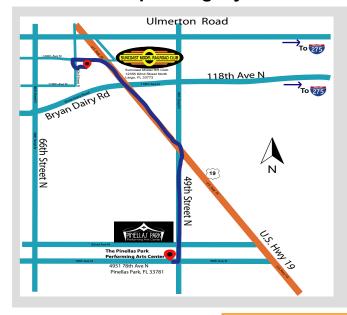

## **NEW TRAIN SHOW LOCATION**

Pinellas Park Performing Arts Center 4951 78th Avenue N., Pinellas Park, FL 33781.

Lots of dealer tables, models, and railroadiana!

Admission: \$8.00 adults 18 and older, Children 12-17 \$3.00 Children 11 and younger are always **FREE** 

Open Club House

12355 62nd Street North, Suite A, Largo, FL 33773
Admission - FREE

See our new FULLY OPERATIONAL HO Scale Layout with 8 scale miles of track! Visit our N scale operating layout with over 15 scale miles of track, DCC operated!